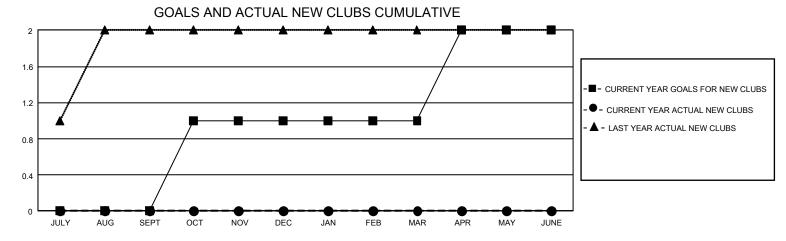

## GMT Constitutional Area 2, Group A

REPORT DOES NOT INCLUDE CLUBS IN UNDISTRICTED AREAS.

| Clubs         |               |             |               | Members               |                           |                         |                                                   |
|---------------|---------------|-------------|---------------|-----------------------|---------------------------|-------------------------|---------------------------------------------------|
|               | RESULTS FOR   | R 2021-2022 |               | RESULTS FOR 2021-2022 |                           |                         |                                                   |
| QUARTER       | NEW CLUB GOAL | NEW CLUBS   | DROPPED CLUBS | QUARTER               | MEMBER GROWTH NET<br>GOAL | MEMBER GROWTH<br>ACTUAL | DROPPED MEMBER<br>ACTUAL (including<br>transfers) |
| JULY/AUG/SEPT | 0             | 0           | 1             | JULY/AUG/SE           | PT 2                      | 23                      | 17                                                |
| OCT/NOV/DEC   | 3             | 0           | 1             | OCT/NOV/DEC           | C 10                      | 20                      | 47                                                |
| JAN/FEB/MAR   | 0             | 0           | 0             | JAN/FEB/MAR           | 8                         | 2                       | 8                                                 |
| APR/MAY/JUNE  | 3             | 0           | 0             | APR/MAY/JUN           | IE 10                     | 0                       | 0                                                 |