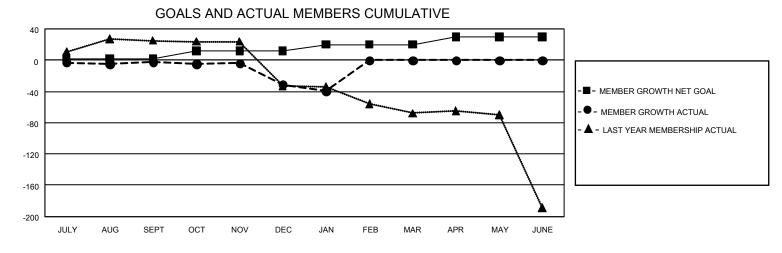

## GMT Constitutional Area 2, Group A

REPORT DOES NOT INCLUDE CLUBS IN UNDISTRICTED AREAS.

| Clubs         |               |             |               | Members               |                           |                         |                                                   |
|---------------|---------------|-------------|---------------|-----------------------|---------------------------|-------------------------|---------------------------------------------------|
|               | RESULTS FOR   | R 2021-2022 |               | RESULTS FOR 2021-2022 |                           |                         |                                                   |
| QUARTER       | NEW CLUB GOAL | NEW CLUBS   | DROPPED CLUBS | QUARTER               | MEMBER GROWTH NET<br>GOAL | MEMBER GROWTH<br>ACTUAL | DROPPED MEMBER<br>ACTUAL (including<br>transfers) |
| JULY/AUG/SEPT | 0             | 0           | 1             | JULY/AUG/SE           | PT 2                      | 23                      | 17                                                |
| OCT/NOV/DEC   | 3             | 0           | 1             | OCT/NOV/DEC           | C 10                      | 20                      | 47                                                |
| JAN/FEB/MAR   | 0             | 0           | 0             | JAN/FEB/MAR           | 8                         | 2                       | 8                                                 |
| APR/MAY/JUNE  | 3             | 0           | 0             | APR/MAY/JUN           | IE 10                     | 0                       | 0                                                 |